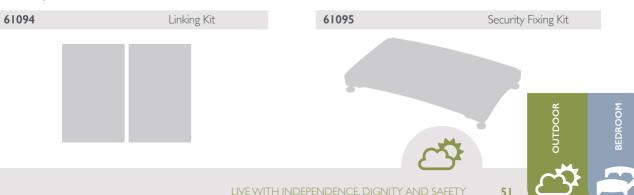

## KITS FOR DERBY AND LANGHAM STEPS:

## LINKING KIT

The Linking Kit allows two Derby or Langham Half Steps to be linked together, making a large platform step suitable for walking frames.

LP/PHS

**FIXING KIT** 

4 inch (10cm)

ensuring stability and preventing theft.

A Security Fixing Kit is available to fix a step to the ground,