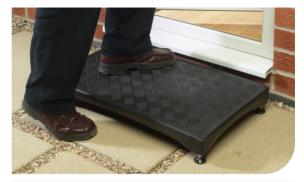

## LANGHAM HALF STEP AN ATTRACTIVE, COST-EFFECTIVE STEP.

The Derby Half Step gives users additional stability when stepping down from the door. It has four feet that adjust to the level of the ground to provide a secure platform for the user. It also features a slip resistant rubber mat which simply locates with the raised sections of the step surface and can be removed for cleaning.

66091

4 inch (10cm)

I90KG / 30 STONE / 419LBS
Product also available in yellow.
66091/YELLOW 4 inch (10cm)

Designed with clever features like a textured surface to provide grip and edges that allow rain to run off, preventing water collecting on top. The Langham Half Step has four feet that adjust to suit the ground giving a safe platform to step off or on to.