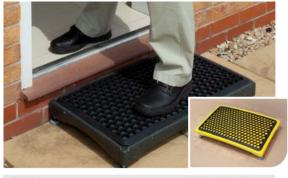

## DERBY HALF STEP

FEATURES A SLIP RESISTANT MAT AND ADJUSTABLE LEVELLING FEET.

## LANGHAM HALF STEP AN ATTRACTIVE, COST-EFFECTIVE STEP.

The Derby Half Step gives users additional stability when stepping down from the door. It has four feet that adjust to the level of the ground to provide a secure platform for the user. It also features a slip resistant rubber mat which simply locates with the raised sections of the step surface and can be removed for cleaning.

66091

4 inch (10cm)

I90KG / 30 STONE / 419LBS
Product also available in yellow.
66091/YELLOW 4 inch (10cm)

Designed with clever features like a textured surface to provide grip and edges that allow rain to run off, preventing water collecting on top. The Langham Half Step has four feet that adjust to suit the ground giving a safe platform to step off or on to.