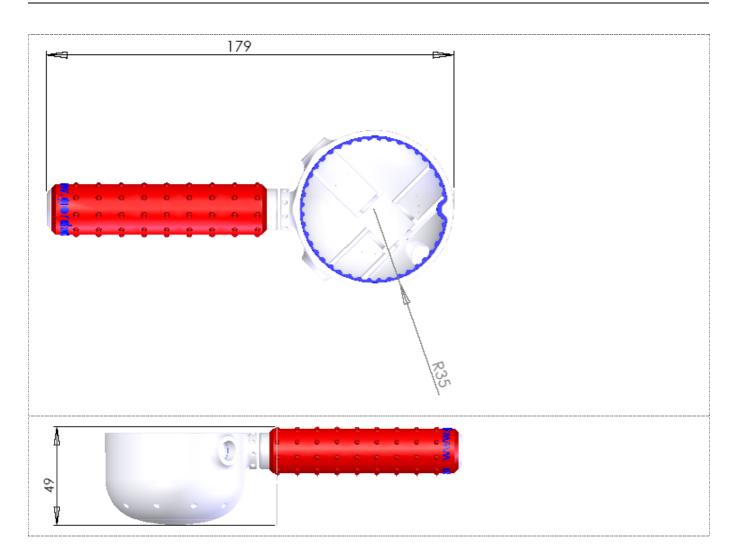

## Description: Derby Tap Turner

Code:

60800

| Capstan Tap           |      | Crystal Tap           |      |
|-----------------------|------|-----------------------|------|
| Maximum tap diameter: | 60mm | Maximum tap diameter: | 60mm |
| Minimum tap diameter: | 40mm | Minimum tap diameter: | 48mm |