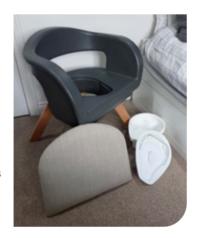

## TIMBERRY KURVE COMMODE

STYLISH CONTEMPORARY DESIGN.

## KEY FEATURES

- Contemporary design
- Easy to clean
- Comfortably sized seating area
- Choice of upholstery colours
- Ashby commode pan with Lock and Lift Lid

The new Timberry Kurve Commode offers the best of British manufacturing, produced in the UK by our skilled crafts team.

It has been designed to look great in your home as a piece of contemporary everyday furniture. The modern curves of the smooth plastic seat body are easy to clean and the elegant splayed hardwood legs provide a stable base.

The generous sized seat makes this a comfortable choice and ensures that the commode pan is fully concealed from view.

The padded seat cushion is available in a choice of fabrics to suit your decor.

| 56051 | Grey  |
|-------|-------|
| 56052 | Blue  |
| 56053 | Beige |
| 56054 | Green |