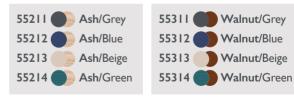

Available in an Ash or Walnut finish and with a choice of fabric colours to suit your decor.

(please note colour variations may occur in natural timber)

160KG / 25 STONE / 350LBS