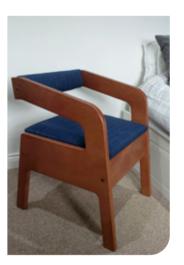

## TIMBERRY SCANDI COMMODE

SCANDINAVIAN INSPIRED STYLING.

## KEY FFATURES

- Clean lines and gentle curves
- Commode pan hidden from view
- Choice of upholstery colours
- Fully removable cassette
- Removable cassette and Asby commode pan with Lock and Lift Lid

Sleek and elegant, the Timberry Scandi Commode is a thoughtfully designed piece of furniture. The simple clean lines give an uncluttered appearance and the padded backrest and solid arms give the user support and stability.

The upholstered seat cushion is hinged and when pushed back reveals the fully concealed commode. The commode pan sits in a removable cassette, providing double protection against spills. The commode cassette can be taken out for cleaning, or removed permanently to convert to an ordinary chair.