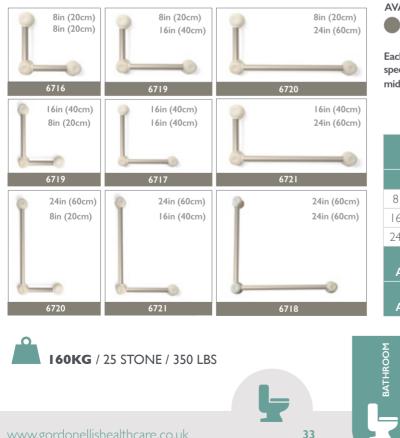

## **RETAIL PACKS**

## AVAILABLE COLOURS

Aluminium

Each retail box contains straight bars as specified plus 2x end assembly and 1x middle assembly.

| BULK PACKS (MULTIPLES<br>OF 50) |           |
|---------------------------------|-----------|
| SIZE                            | ALUMINIUM |
| 8 inch (20cm)                   | 6735      |
| l 6 inch (40cm)                 | 6736      |
| 24 inch (60cm)                  | 6737      |
| END<br>ASSEMBLY                 | 6733      |
| MIDDLE<br>ASSEMBLY              | 6734      |