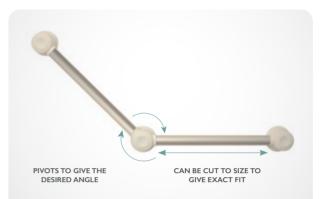

## **KFY FFATURES**

- Create the perfect configuration for your needs by adding multiple bars
- Install with your choice of angle
- Cut to size for the perfect fit

The Pivot grab bar system is brilliantly adaptable and fits perfectly into a bathroom of any size and shape. Build a rail for your exact needs, using as many sections as you need, at your choice of angles. The aluminium finish can be cut to size to create the perfect fit.